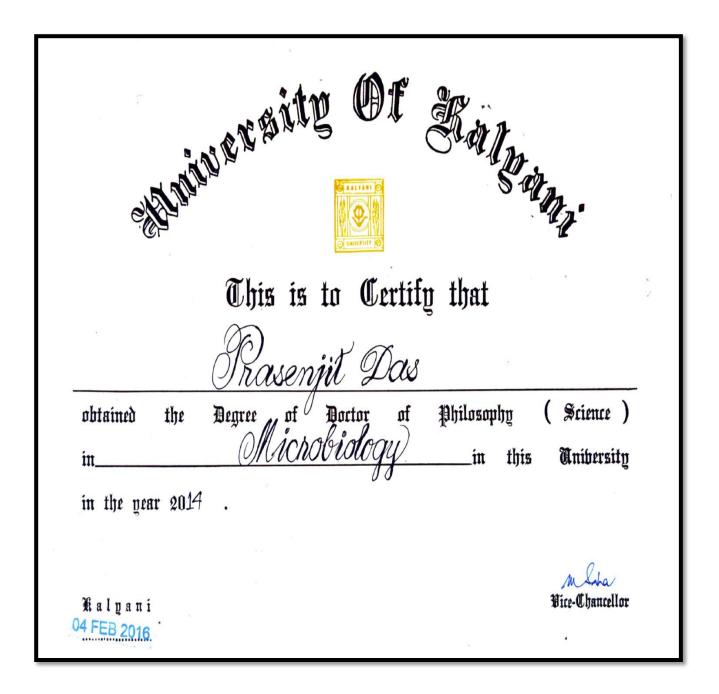

#### 5.Dr. Sumita Roy

BF CAECARA

This is to certify that

Survita Ray

(Science) in Chemistry

in this University in the year 1988 .

Senate House, The 24th Junuary, 1989.

Vijaygarh Jyotish Ray College Kolkata-700 032