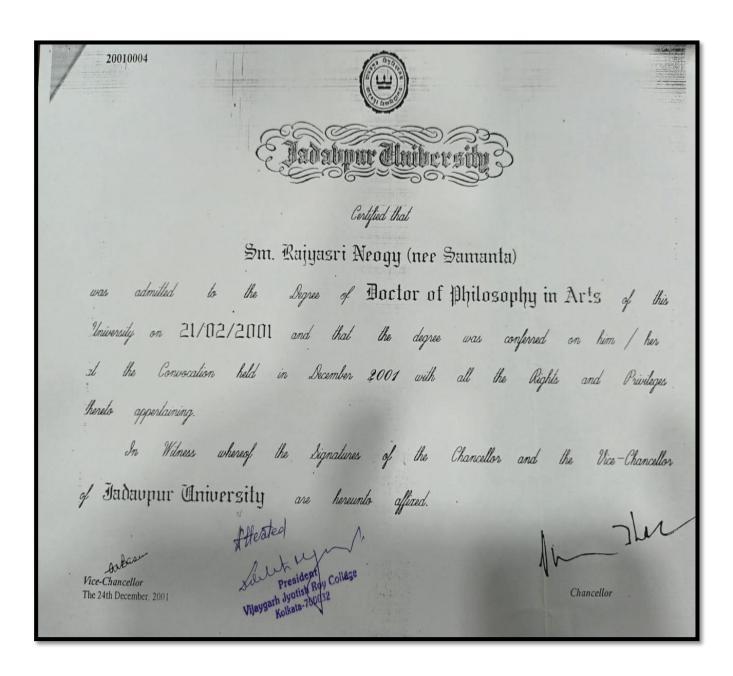

year (2020-2021): **Total Number of Teacher (2021-2022):78**

#### Number of Teachers with highest qualifying degree year wise

| 2017-2018 | 2018-2019 | 2019-2020 | 2020-2021 | 2021-2022 |
|-----------|-----------|-----------|-----------|-----------|
| 24        | 24+3=27   | 27+21=48  | 48+2=50   | 50+4=54   |
|           |           |           |           |           |

Academic Year: 2020-2021 Two teachers left for Transferred and Retired Sl. No-14 & 59

> ajyaeri news Principal Vijaygarh Jyotish Ray College Kolkata-700 032



## VIJAYGARH JYOTISH RAY COLLEGE

(Affiliated to The University of Calcutta) 8/2, BEJOYGARH, JADAVPUR, KOLKATA-700 032

Ref. No: Date:

### **2017-2018**

## Ph.D./NET/SLET /SET Certificates (Highest degree whichever is applicable)

#### 1. Dr. Rajyasri Neogy



#### 2. Dr. Anuradha Goswami



#### 3. Mrinal Birbanshi

|                                        | Grants