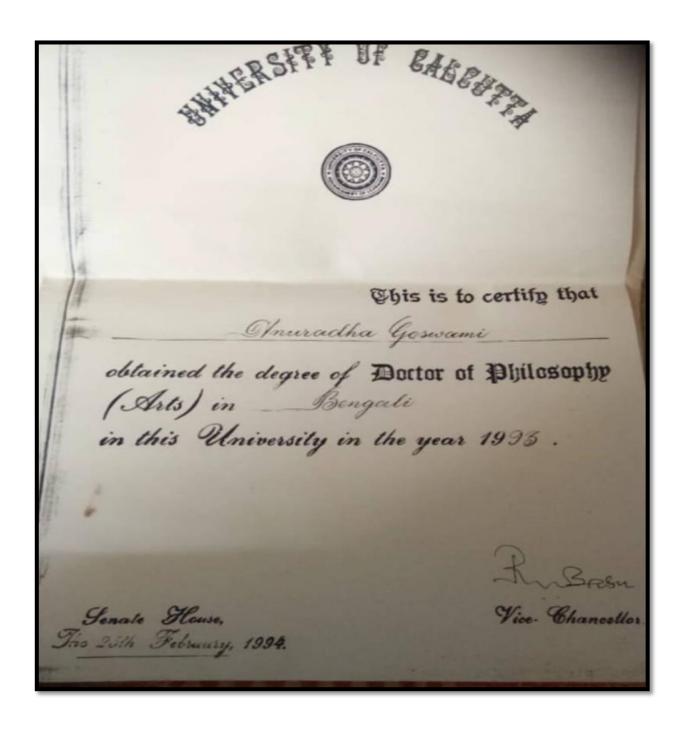

r of Teacher (2021-2022):78**

#### Number of Teachers with highest qualifying degree year wise

| 2017-2018 | 2018-2019 | 2019-2020 | 2020-2021 | 2021-2022 |
|-----------|-----------|-----------|-----------|-----------|
| 24        | 24+3=27   | 27+21=48  | 48+2=50   | 50+4=54   |
|           |           |           |           |           |

Academic Year: 2020-2021 Two teachers left for Transferred and Retired Sl. No-14 & 59

> ajyaeri news Principal Vijaygarh Jyotish Ray College Kolkata-700 032



## VIJAYGARH JYOTISH RAY COLLEGE

(Affiliated to The University of Calcutta) 8/2, BEJOYGARH, JADAVPUR, KOLKATA-700 032

Ref. No: Date:

### **2017-2018**

## Ph.D./NET/SLET /SET Certificates (Highest degree whichever is applicable)

#### 1. Dr. Rajyasri Neogy



#### 2. Dr. Anuradha Goswami



#### 3. Mrinal Birbanshi

|                                        | Grants