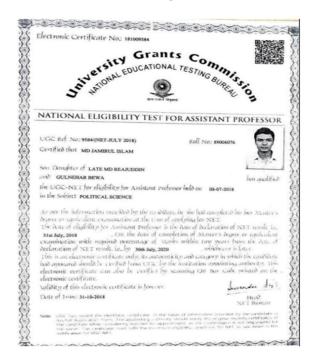

|                                                                                                                                                                                                                                                                                                     |

### 2<sup>nd</sup> Time Qualified



## 40. Raju Chanda: Not Applicabe

### 41. Uttam Kumar Mukherjee: Not Applicabe

## Dr. Mukherjee completed his Ph.D degree in the academic year 2021-2022, along with the attached



## 42.Dr. Aditi Chatterjee

| WHERERSEE BY                              | EABERS                  |
|-------------------------------------------|-------------------------|
| WHIP &                                    |                         |
|                                           |                         |
|                                           | This is to certify that |
| Olditi Mon                                | khopadhyay              |
| obtained the degree of<br>(Science) in Be | Doctor of Philosophy    |
| in this University in                     |                         |
|