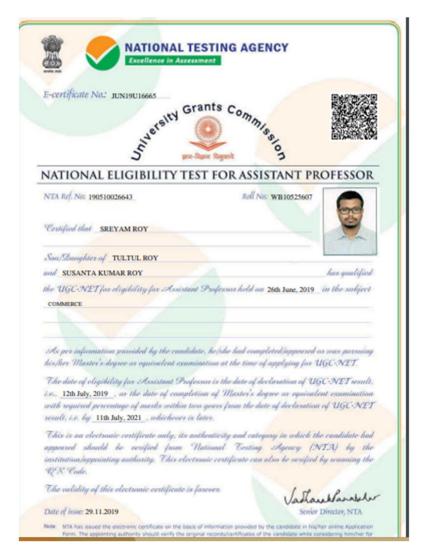

Sr.No. 3061132031 Ref. No: 19-08/2011()(EU-IV Dated of 11 Test

ROLLNO: 357194
MS. SOMA MAJUMDER
DIO SUBHASH CHANDRA MAJUMDER
149 A C ROAD(S) INDRAPRASTHA PO KHAGRA
DISTT MURSHIDABAD WEST BENGAL

762103

Sub: - Joint CSIR-UGC Test for Junior Research Fellowship and Eligibility for Lectureship (NET) held on 19-06-2011.