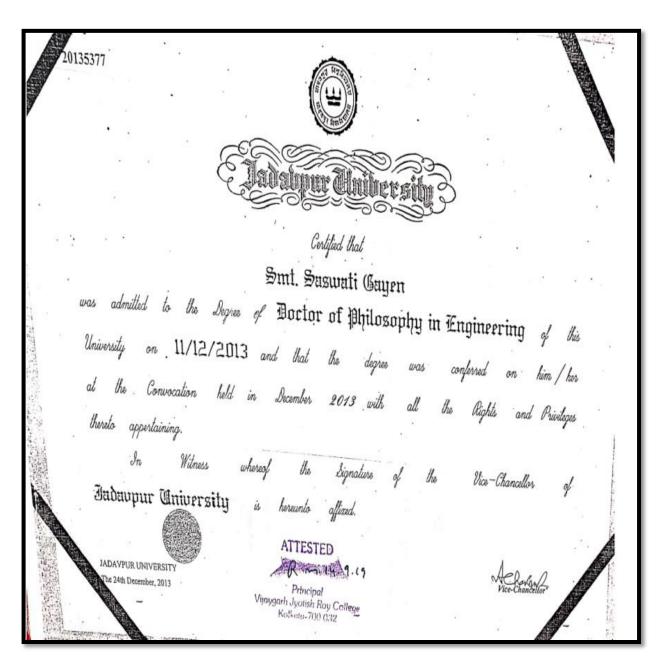

#### 7.Mitasi Das

|   | STATE LEVEL ELIGIBILITY TE<br>(Accredited by University G |                                    |
|---|-----------------------------------------------------------|------------------------------------|
|   | <u>Swacsc</u>                                             |                                    |
|   | THE WEST BENGAL COLLEGE: (State Agence)                   |                                    |
| - | SI. No. 119/06/SLET-94                                    | Roll No. 006/0574                  |
|   | Contified that MITAGE DAG                                 |                                    |
| 1 | has qualified at the State Level Eligibility Tes          | I was in the Subsect Proceeds      |
|   |                                                           | Lectureship in Universities/Colleg |
|   | of India.                                                 |                                    |
|   |                                                           |                                    |
|   | Mayle A.<br>Prof. Bhaskar Raychaudhuri<br>Chairman        | Prof. Nityananda Saha              |
|   |                                                           | Chairman                           |