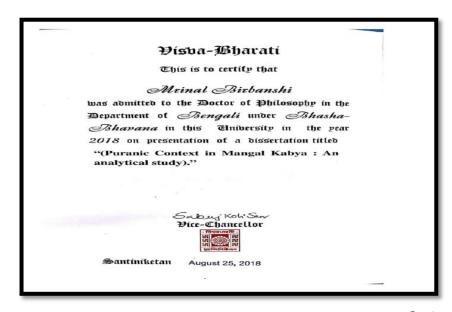

|

## Dr. Birbanshi completed his Ph.D degree in the academic year 2018-2019, along with the attached



#### 4.Dr. Dasarath Mal



#### 5.Dr. Sumita Roy

BF CAECARA



This is to certify that

Survita Ray

(Science) in Chemistry

in this University in the year 1988 .

Senate House, The 24th Junuary, 1989.

Vijaygarh Jyotish Ray College Kolkata-700 032

## 6.Manisha Choudhury

| extified that MANISHA CHOUDHURS  as qualified at the State Level Eligibility Test—1994  COMMERCE and is eligible for Lecture  Ondia.                                     |                              |
|--------------------------------------------------------------------------------------------------------------------------------------------------------------------------|------------------------------|
| (State Agency)  No. 127/06/SIET-94  Extified that MANISHA CHOUDHURS  As qualified at the State Level Eligibility