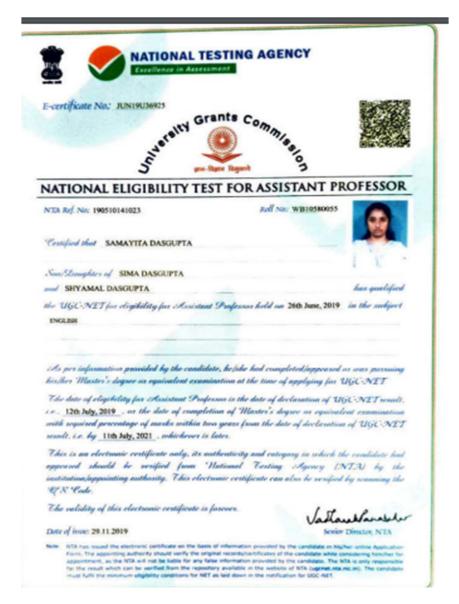

ify that               |
| obtained the degree of Docto (Science) in Chemistry in the | or of Philosophy                 |
|                                                            |                                  |
| Senate-House,<br>The 29th November, 2013                   | Sulanjan Das<br>Vice-Chancellor. |

## 47. Anupam Chowdhury: Not Applicable

### 48.Debopam Sinha: Not Applicable

## Dr. Sinha completed his Ph.D. degree in the academic year 2021-2022, along with the attached



## 49. Prithwiraj Sasmal: Not Applicable

### 50.Sreyam Roy



### 51. Debopama Sen: Not Applicable

## 52. Gargi Bhattacharjee: Not Applicable

## 53. Paramita Choudhury: Not Applicable

## 54.Phalguni Chakraborty: Not Applicable

### 55. Srumita Chowdhury: Not Applicable

### 56. Samayita Dasgupta



Rajyaeri messy

## 57. Angira Sen: Not Applicable

## 58. Bishnupriya Bhattacharya: Not Applicable

### 59. Sukla Bindu: Not Applicable

Retired On 31.03.2021

### 60. Dr. Sutapa Ghoshthakur: Not Applicable

## Dr. Ghoshthakur completed her Ph.D. degree in the academic year 2020-2021, along with the attached



### 61. Bakul Srimany: : Not Applicable

## Dr. Srimany completed her Ph.D. degree in the academic year 2021-2022, along with the attached



EM 4, Sector V, Salt Lake, Kolkata-700091, West Bengal, India Phone: +91 9836544416/17/18/19, Fax: +91 33 2357 1097

Date: 05/10/2021

#### TO WHOME IT MAY CONCERN

This is to certify that Ms. Bakul Srimany, with Registration Number 1001650028, d/o Mr. Arjun Srimany, was awarded Doctor of Philosophy in Humanities from Techno India University