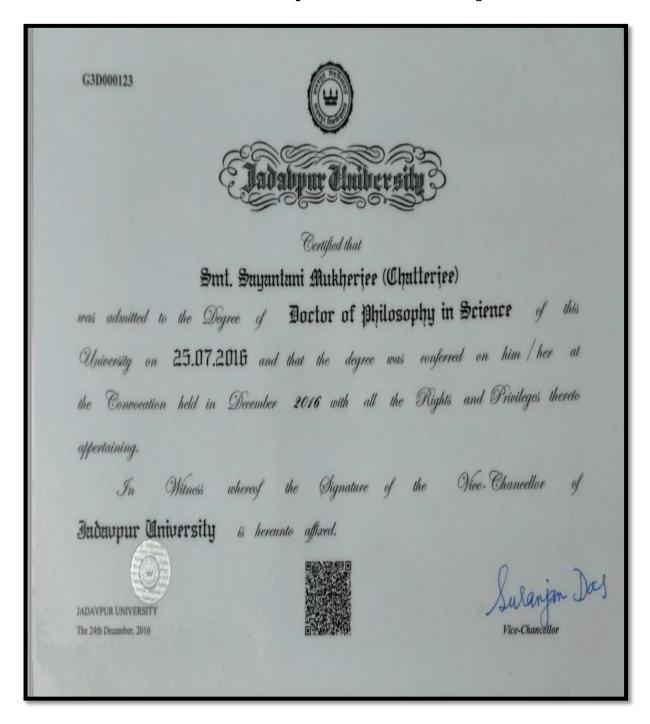

#### 38.Dr. Laxmi Saha

55

OF NORTH BINGS

THE PART OF THE PART O

This is to certify that Laxmi Saha

obtained the

Degree of Doctor of Philosophy

(Arts, Commerce & Law) in