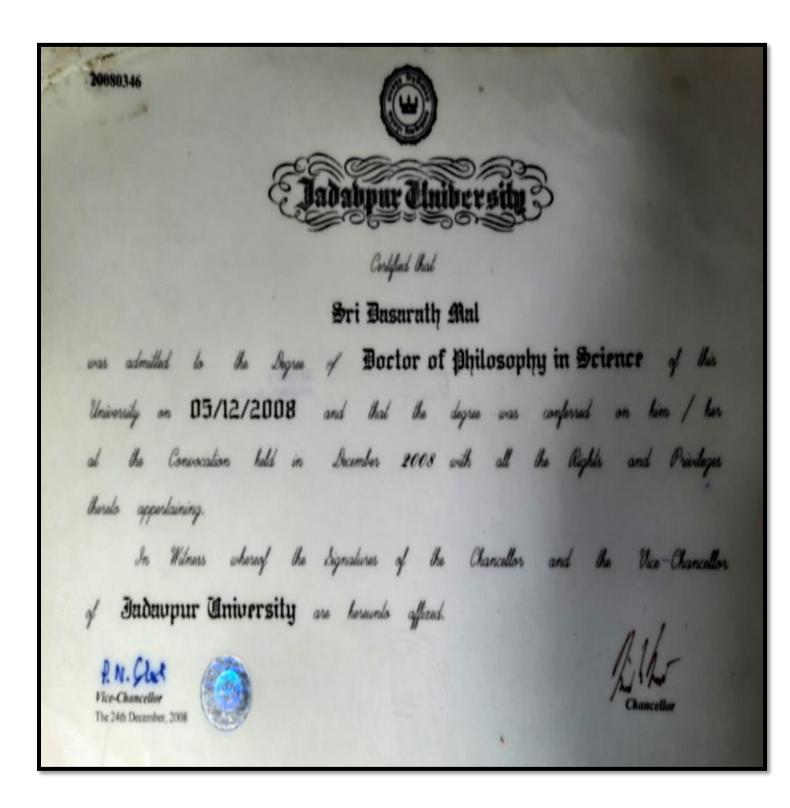

|

## Dr. Birbanshi completed his Ph.D degree in the academic year 2018-2019, along with the attached



#### 4.Dr. Dasarath Mal



#### 5.Dr. Sumita Roy

BF CAECARA



This is to certify that

Survita Ray

(Science) in Chemistry

in this University in the year 1988 .

Senate House, The 24th Junuary, 1989.

Vijaygarh Jyotish Ray College Kolkata-700 032

## 6.Manisha Choudhury

| extified that MANISHA CHOUDHURS  as qualified at the State Level Eligibility Test—1994  COMMERCE and is eligible for Lecture  Ondia.                                     |                              |
|--------------------------------------------------------------------------------------------------------------------------------------------------------------------------|------------------------------|
| (State Agency)  No. 127/06/SIET-94  Extified that MANISHA CHOUDHURS  As qualified at the State Level Eligibility Test—1994  COMMERCE and is