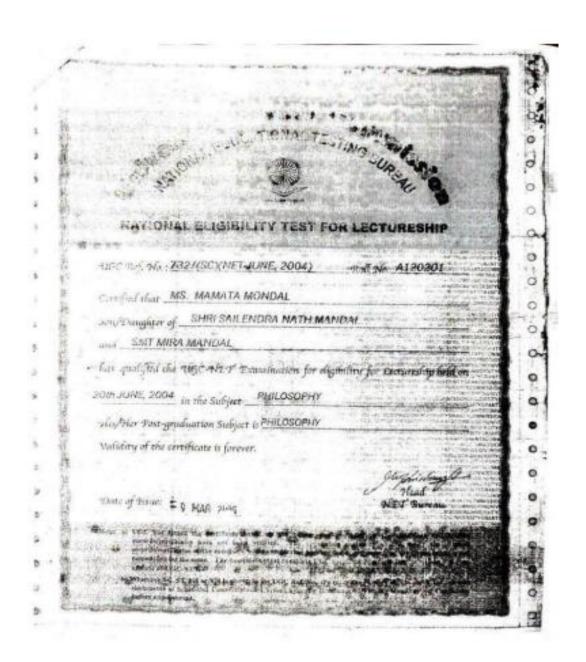

|                                                             | Barab Chandhuri<br>03.04.2013                                                 |
|                                                    |                                                             | (Rasah Chaudhuri)                                                             |
|                                                    |                                                             | Registrar                                                                     |
| Title of the thesis :                              | "Studies On Asymb<br>Development Of Bacter<br>West Bengal." | iotic Diazotrophic Populations For<br>ial Inoculants For The Coastal Soils Of |

#### 21.Mamata Mondal



#### 22.Debashis Chatterjee



#### 23. Surajit Sarkar



#### वैज्ञानिक तथा औद्योगिक अनुसंधान परिषद् मानव संसाधन विकास समूह, परीक्षा एकक COUNCIL OF SCIENTIFIC & INDUSTRIAL RESEARCH

Human Resource Development Group, Examination Unit

सी.एस.आई.आर. कॉम्पलेक्स, लाइब्रेरी एवंन्यू, पूसा, नई दिल्ली-110012 CSIR Complex, Library Avenue, Pusa, New Delhi-110 012

Ref No: EU-IV/2008/JUNE/507719

ROII NO: 507719
SH. SURAJIT SARKAR
S/O KSHITISH CHANDRA SARKAR
ROOM NO A201
HALL-7
IIT KANPUR
208016

Sub: - Joint C\$18-UGC Test for Junior Research Fellowship and Bligibility for Lectureship (NET) held on 22<sup>-4</sup> June, 2008.

Dear Candidate.

CSIR is pleased to inform you that you have been declared successful in the above examination for award of JUNIOR RESEARCH FELLOWSHIP in the subject PHYSICA