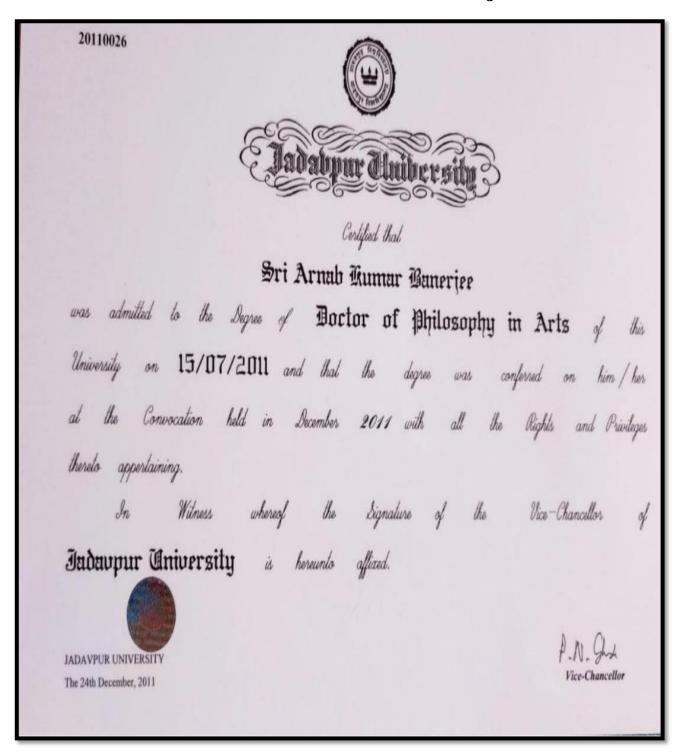

u> in this University in the year 2019           |
| Senali Chabarent Eurize<br>Tenate House,<br>The 18th day of January 2027 |

### 11.Dr. Amalendu Mazumder

| estable cality O                           | f Kalvan.                                   |
|--------------------------------------------|---------------------------------------------|
| This is to Cer                             | rtify that                                  |
| obtained the Degree of Doctor of Education | Philosophy (Education) inin this Anibersity |
| in the year 2007.  Ralyani 22 FEB 2008     | Vice-Chancellor                             |

## 12.Aparajita Guha: Not Applicable

#### 13.Dr. Ranabir Lahiri



#### 4. Abhishek Samanta

Transferred other Institution on 31.12.2020



#### 15.Dr. Arnab Kumar Banerjee



#### 16.Dr. Gargi Saha Kesh

990207



Certified that

Smt. Gargi Saha

was admitted to the Degree of Doctor of Philosophy in Science of this University on 24.11.1999 and that the degree was conferred on him / her at the Convocation held in December 1999 with all the Rights and Privileges thereto appertaining.

In Witness whereof the Signatures of the Chancellor and the Vice-Chancellor Principal Vijaygarh Jyotish Ray College Kolkata-700 032 of Indaupur University are hereunto affixed.

Vice-Chancellor The 24th December, 1999

#### 17.Dr. Prasenjit Das



## 18.Dr. Sampa Debnath

| established with the second of | of Ralpan.                                              |
|----------------------------------------------------------------------------------------------------------------------