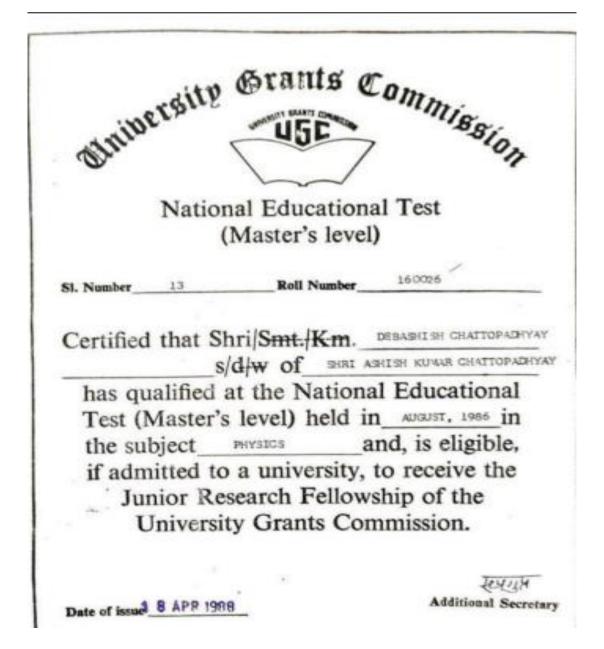

|                                                             | Barab Chandhuri<br>03.04.2013                                                 |
|                                                    |                                                             | (Rasah Chaudhuri)                                                             |
|                                                    |                                                             | Registrar                                                                     |
| Title of the thesis :                              | "Studies On Asymb<br>Development Of Bacter<br>West Bengal." | iotic Diazotrophic Populations For<br>ial Inoculants For The Coastal Soils Of |

#### 21.Mamata Mondal



#### 22.Debashis Chatterjee



#### 23. Surajit Sarkar



#### वैज्ञानिक तथा औद्योगिक अनुसंधान परिषद् मानव संसाधन विकास समूह, परीक्षा एकक COUNCIL OF SCIENTIFIC & INDUSTRIAL RESEARCH

Human Resource Development Group, Examination Unit

सी.एस.आई.आर. कॉम्पलेक्स, लाइब्रेरी एवंन्यू, पूसा, नई दिल्ली-110012 CSIR Complex, Library Avenue, Pusa, New Delhi-110 012

Ref No: EU-IV/2008/JUNE/507719

ROII NO: 507719
SH. SURAJIT SARKAR
S/O KSHITISH CHANDRA SARKAR
ROOM NO A201
HALL-7
IIT KANPUR
208016

Sub: - Joint C\$18-UGC Test for Junior Research Fellowship and Bligibility for Lectureship (NET) held on 22<sup>-4</sup> June, 2008.

Dear Candidate.

CSIR is pleased to inform you that you have been declared successful in the above examination for award of JUNIOR RESEARCH FELLOWSHIP in the subject PHYSICAL SCIENCES under CSIR fellowshi