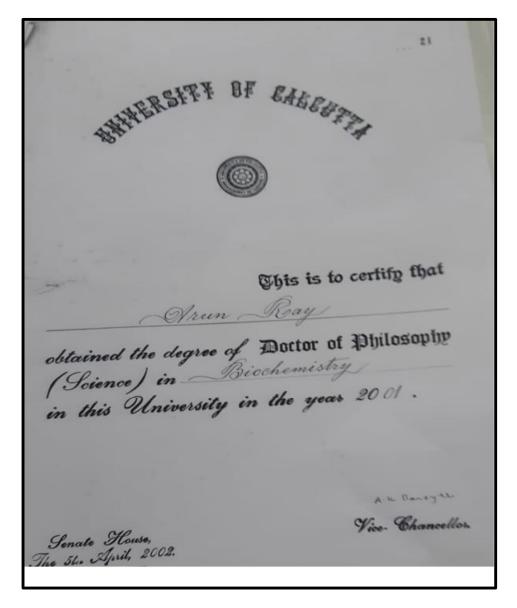

8, d/o Mr. Arjun Srimany, was awarded Doctor of Philosophy in Humanities from Techno India University, West Bengal on 20th September, 2021. The title of her thesis was "Science Communication in Indian Context Focusing on the Relevance of Implementing New Digital and Social Media Tools in Communication Process" supervised by Dr. Maumita Sengupta and jointly supervised by Dr. Arnab Kumar Banerjee. Her thesis was related to Journalism & Mass Communication.

Genram Sen Gupte

Signature and Official Seal of Vice Chancellor

(Vice Chancellor)

Vice Chancellor Techno India University West Bengal Hay Chaurobarty
Don of Research
Signature and Official Sea of Deirn of Research

(Dean, Research)

## 62. Sunandit Chaudhury: Not Applicable

## 63. Chiranjit Ghorui: Not Applicable

### 64.Dr. Arun Roy



#### 65.Pinaki Hazra



### वैज्ञानिक तथा औद्योगिक अनुसंघान परिषद् COUNCIL OF SCIENTIFIC & INDUSTRIAL RESEARCH

मानव संसाधन विकास समूह, परीक्षा एकक Human Resource Development Group, Examination Unit \*सी.एस.आई.आर. कॉम्पलैक्स, लाइब्रेरी एवेन्यू रोड, पूसा, नई दिल्ली-110012 CSIR Complex, Library Avenue Road, Pusa, New Delhi - 110 012

Sr.No. 3121231787 Ref. No: 23/12/2012(II)EU-V

ROLLNO: 356968
SH. PINAXI HAZRA
SIO. NEMAI HAZRA
AUROBINDA STADIUM NORTH
CHANDMERI 2ND BY LANE
BURDWAN
713101



Dated\_15 9/13

Sub: - Joint CSIR-UGC Test for Junior Research Fellowship and Eligibility for Lectureship (NET) held on 23-12-2012.

Dear Candidate

CSIR is pleased to inform you that you have been declared successful in the above examination and secured 0038/0848 rank in the subject LIFE SCIENCES under