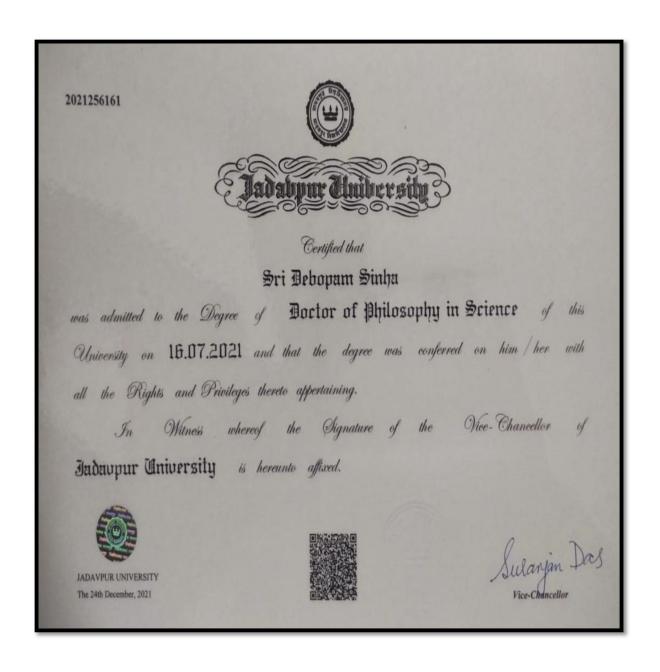

ble

## 46.Dr. Anindita Mukherjee

| WHITERSIFF OF                                              | ABEF PA                          |
|------------------------------------------------------------|----------------------------------|
|                                                            | is to certify that               |
| obtained the degree of Docto (Science) in Chemistry in the | or of Philosophy                 |
|                                                            |                                  |
| Senate-House,<br>The 29th November, 2013                   | Sulanjan Das<br>Vice-Chancellor. |

## 47. Anupam Chowdhury: Not Applicable

### 48.Debopam Sinha: Not Applicable

## Dr. Sinha completed his Ph.D. degree in the academic year 2021-2022, along with the attached



## 49. Prithwiraj Sasmal: Not Applicable

### 50.Sreyam Roy



### 51. Debopama Sen: Not Applicable

## 52. Gargi Bhattacharjee: Not Applicable

## 53. Paramita Choudhury: Not Applicable

## 54.Phalguni Chakraborty: Not Applicable

### 55. Srumita Chowdhury: Not Applicable

### 56. Samayita Dasgupta



Rajyaeri messy

## 57. Angira Sen: Not Applicable

## 58. Bishnupriya Bhattacharya: Not Applicable

### 59. Sukla Bindu: Not Applicable

Retired On 31.03.2021

### 60. Dr. Sutapa Ghoshthakur: Not Applicable

## Dr. Ghoshthakur completed her Ph.D. degree in the academic year 2020-2021, along with the attached



### 61. Bakul Srimany: : Not Applicable

## Dr. Srimany completed her Ph.D. degree in the academic year 2021-2022, along with the attached



EM 4, Sector V, Salt Lake, Kolkata-7000